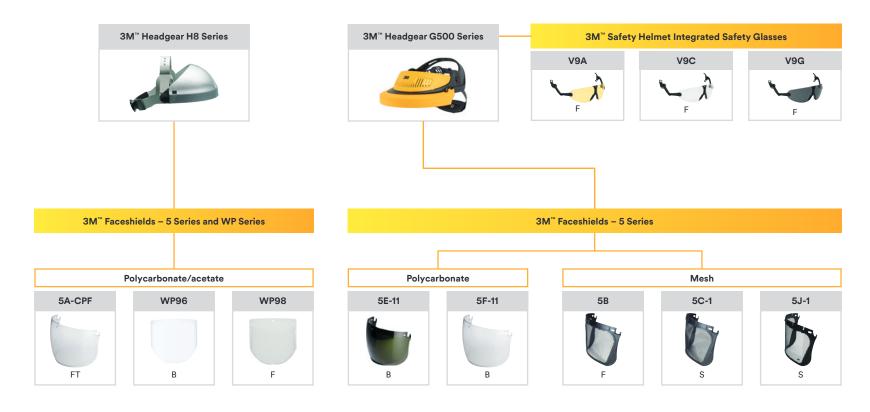

### 3M Headgear Mounted Eye and Face Protection

#### Impact performance

- B: Meets the requirement for protection against high speed particles for medium energy impacts (120m/s)
- F: Meets the requirement for protection against high speed particles for low energy impacts (45m/s)
- BT: Meets B as above. In addition meets this requirement after conditioning at 55°C and -5°C
- FT: Meets F as above. In addition meets this requirement after conditioning at 55°C and -5°C
- S: Increased robustness