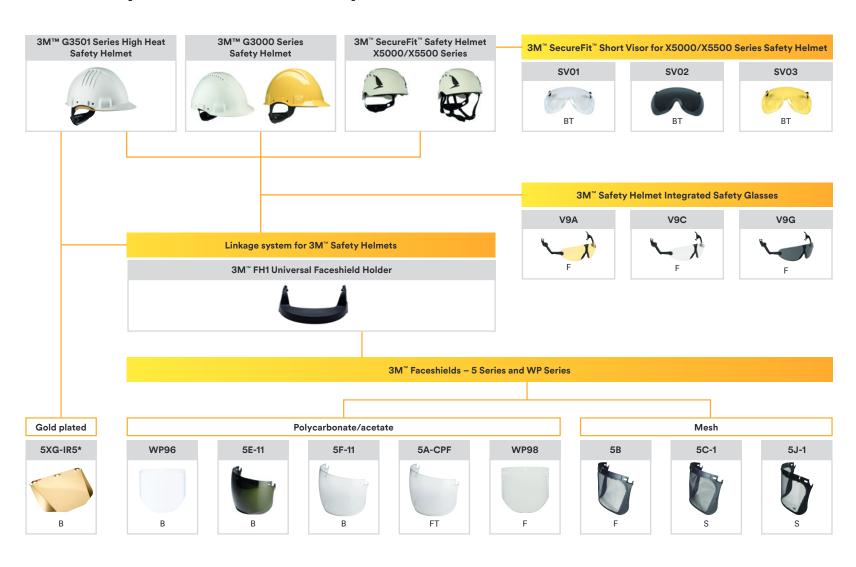

## 3M Safety Helmet Mounted Eye and Face Protection

## Impact performance

- B: Meets the requirement for protection against high speed particles for medium energy impacts (120m/s)
- F: Meets the requirement for protection against high speed particles for low energy impacts (45m/s)
- BT: Meets B as above. In addition meets this requirement after conditioning at 55°C and -5°C
- FT: Meets F as above. In addition meets this requirement after conditioning at 55°C and -5°C
- S: Increased robustness